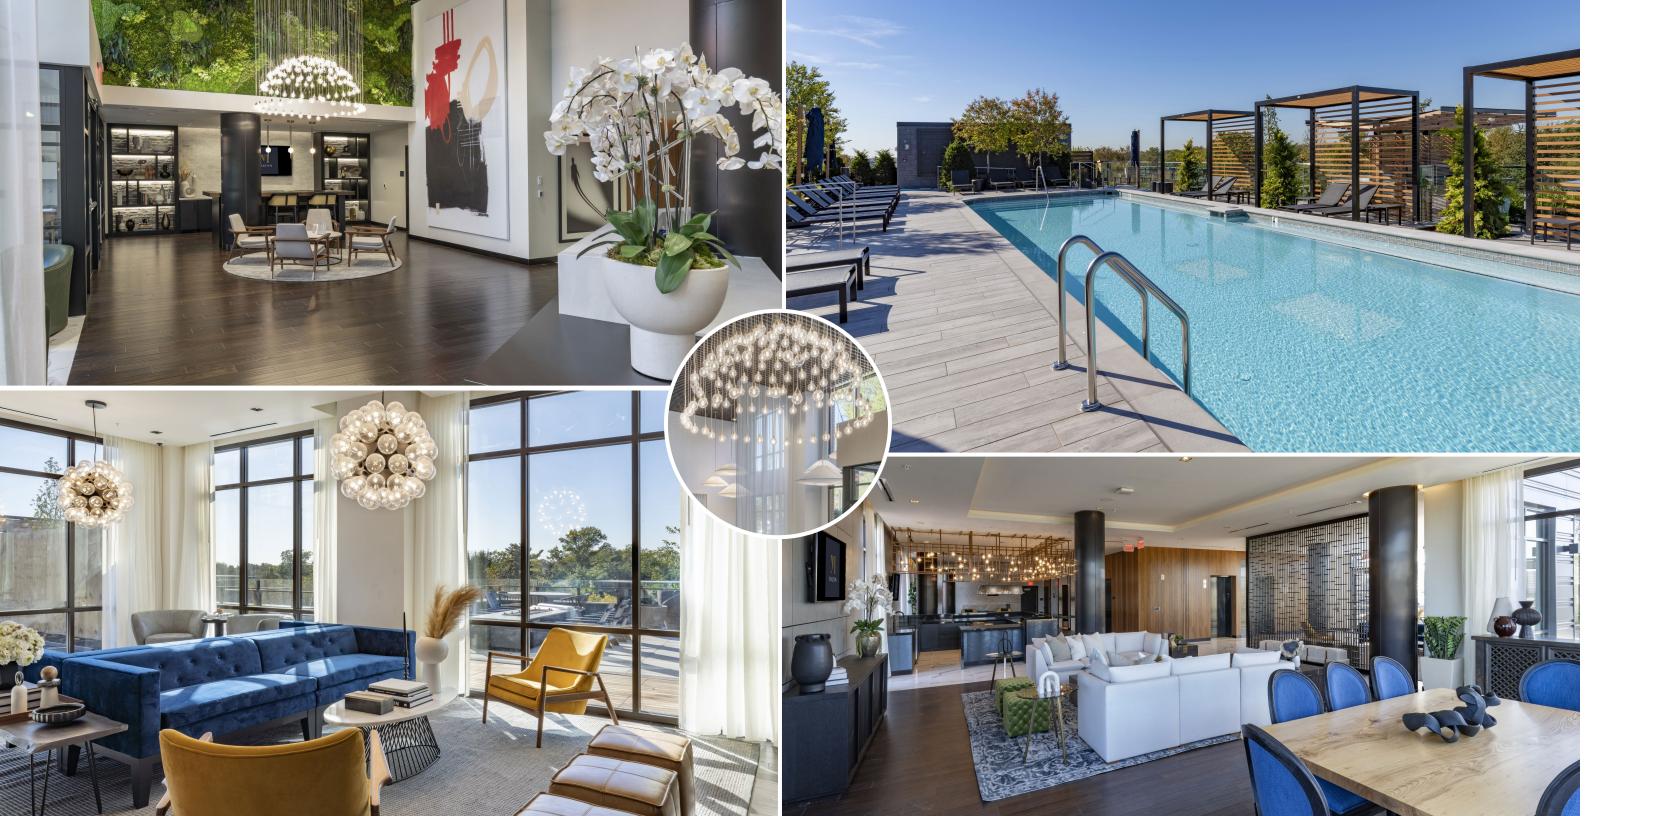

## MAIZON BETHESDA

BETHESDA | MARYLAND

Located in the affluent, amenity-rich community of Bethesda and only two blocks from the Metro Station, Maizon Bethesda is a 229-unit Class A luxury urban midrise apartment community. The site boasts an impressive 99 Walk Score with pedestrian access to a variety of dining, entertainment, and retail venues, as well as 14 million square feet of Class A office space. Maizon Bethesda features a mix of studio; one-, two-, and three-bedroom; and terrace floorplans. Units offer sophisticated chefinspired kitchens featuring movable islands, quartz countertops, Italian-style cabinetry, floor-to ceiling windows with roller shades, wide plank flooring, private balconies or terraces in many units, and a keyless entry system. Community amenities include a rooftop deck, featuring a resort-style infinity pool and grilling stations, co-working space and a membership-grade fitness center.

## AMENITIES

ROOFTOP INFINITY POOL WITH CABANAS

PRIVATE RESIDENT CO-WORKING OFFICES

INDOOR AND OUTDOOR ROOFTOP LOUNGES

MEMBERSHIP-GRADE FITNESS CENTER

RESIDENT CONCIERGE