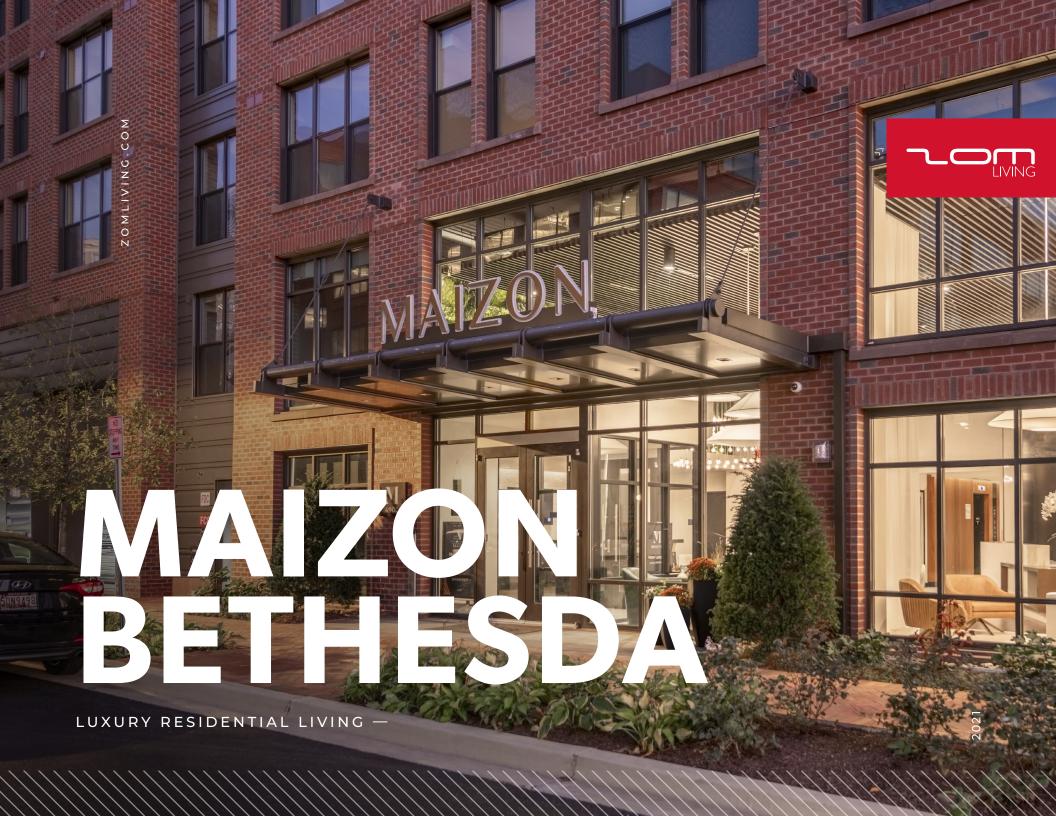

## MAIZON BETHESDA

BETHESDA | MARYLAND

Located in the affluent, amenity-rich community of Bethesda and only two blocks from the Metro Station, Maizon Bethesda is a 229-unit Class A luxury urban midrise apartment community. The site boasts an impressive 99 Walk Score with pedestrian access to a variety of dining, entertainment, and retail venues, as well as 14 million square feet of Class A office space. Maizon Bethesda features a mix of studio; one-, two-, and three-bedroom; and terrace floorplans. Units offer sophisticated chefinspired kitchens featuring movable islands, quartz countertops, Italian-style cabinetry, floor-to ceiling windows with roller shades, wide plank flooring, private balconies or terraces in many units, and a keyless entry system. Community amenities include a rooftop deck, featuring a resort-style infinity pool and grilling stations, co-working space and a membership-grade fitness center.