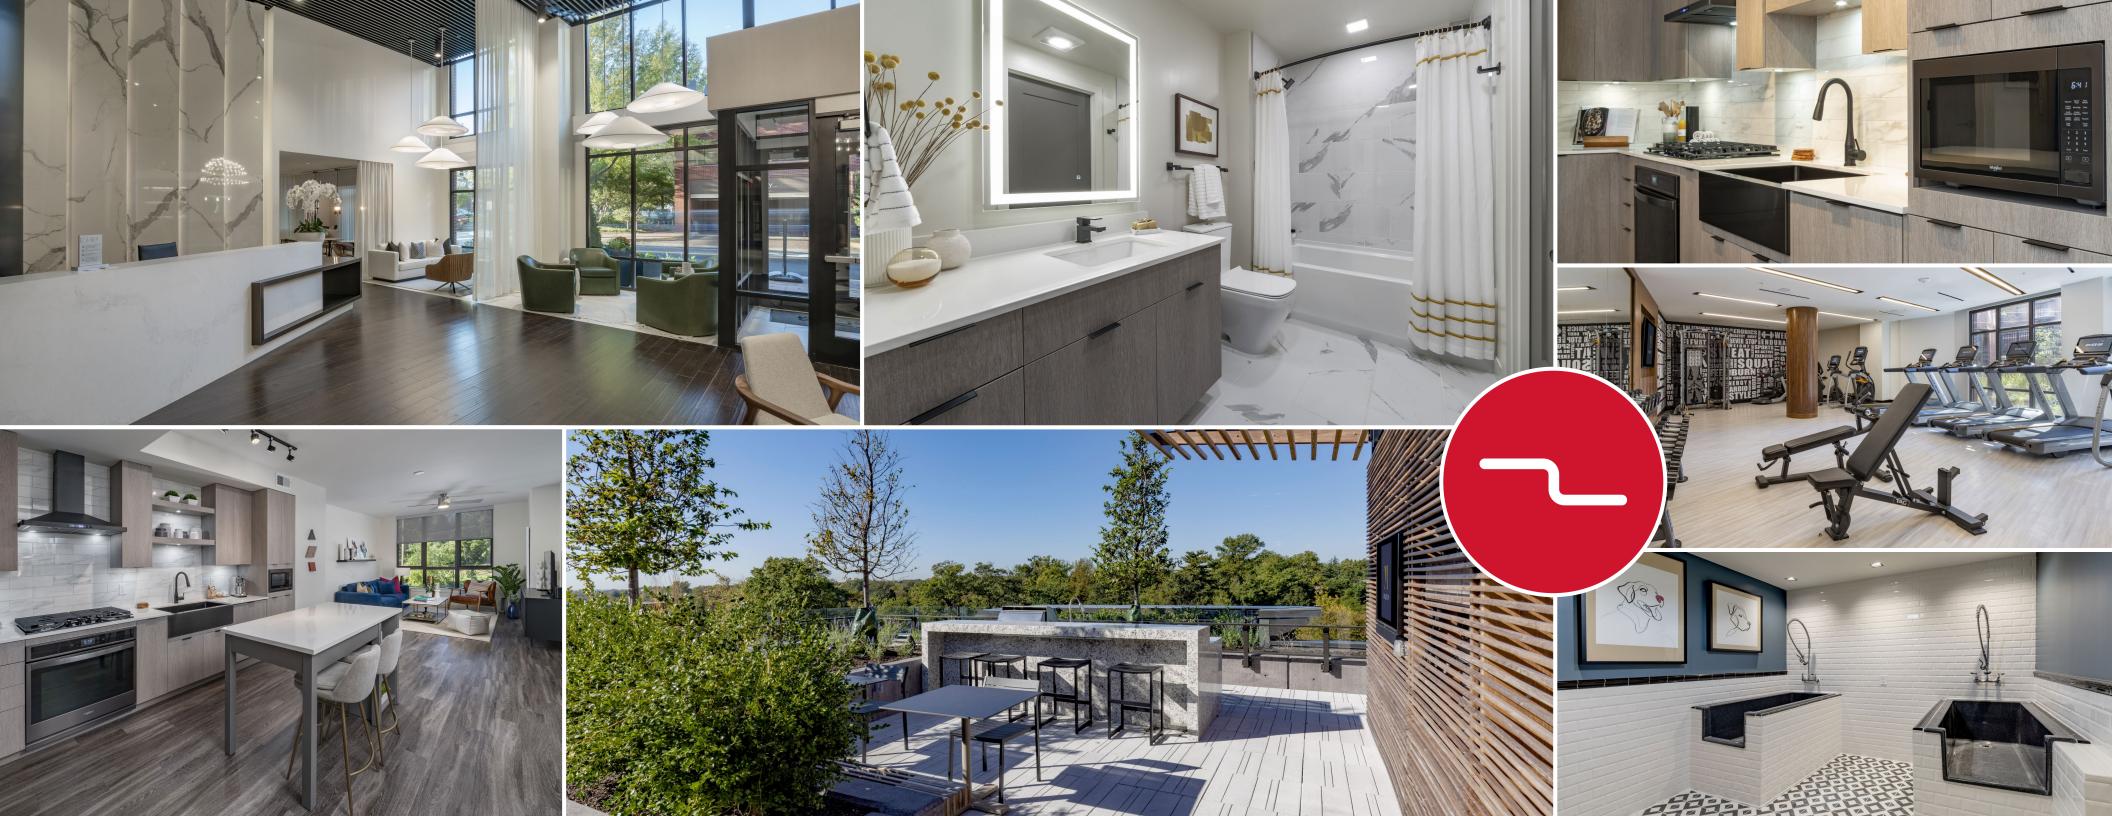

## MAIZON BETHESDA

BETHESDA | MARYLAND

Located in the affluent, amenity-rich community of Bethesda and only two blocks from the Metro Station, Maizon Bethesda is a 229-unit Class A luxury urban midrise apartment community. The site boasts an impressive 99 Walk Score with pedestrian access to a variety of dining, entertainment, and retail venues, as well as 14 million square feet of Class A office space. Maizon Bethesda features a mix of studio; one-, two-, and three-bedroom; and terrace floorplans. Units offer sophisticated chefinspired kitchens featuring movable islands, quartz countertops, Italian-style cabinetry, floor-to ceiling windows with roller shades, wide plank flooring, private balconies or terraces in many units, and a keyless entry system. Community amenities include a rooftop deck, featuring a resort-style infinity pool and grilling stations, co-working space and a membership-grade fitness center.

## AMENITIES

ROOFTOP INFINITY POOL WITH CABANAS

PRIVATE RESIDENT CO-WORKING OFFICES

INDOOR AND OUTDOOR ROOFTOP LOUNGES

MEMBERSHIP-GRADE FITNESS CENTER

RESIDENT CONCIERGE