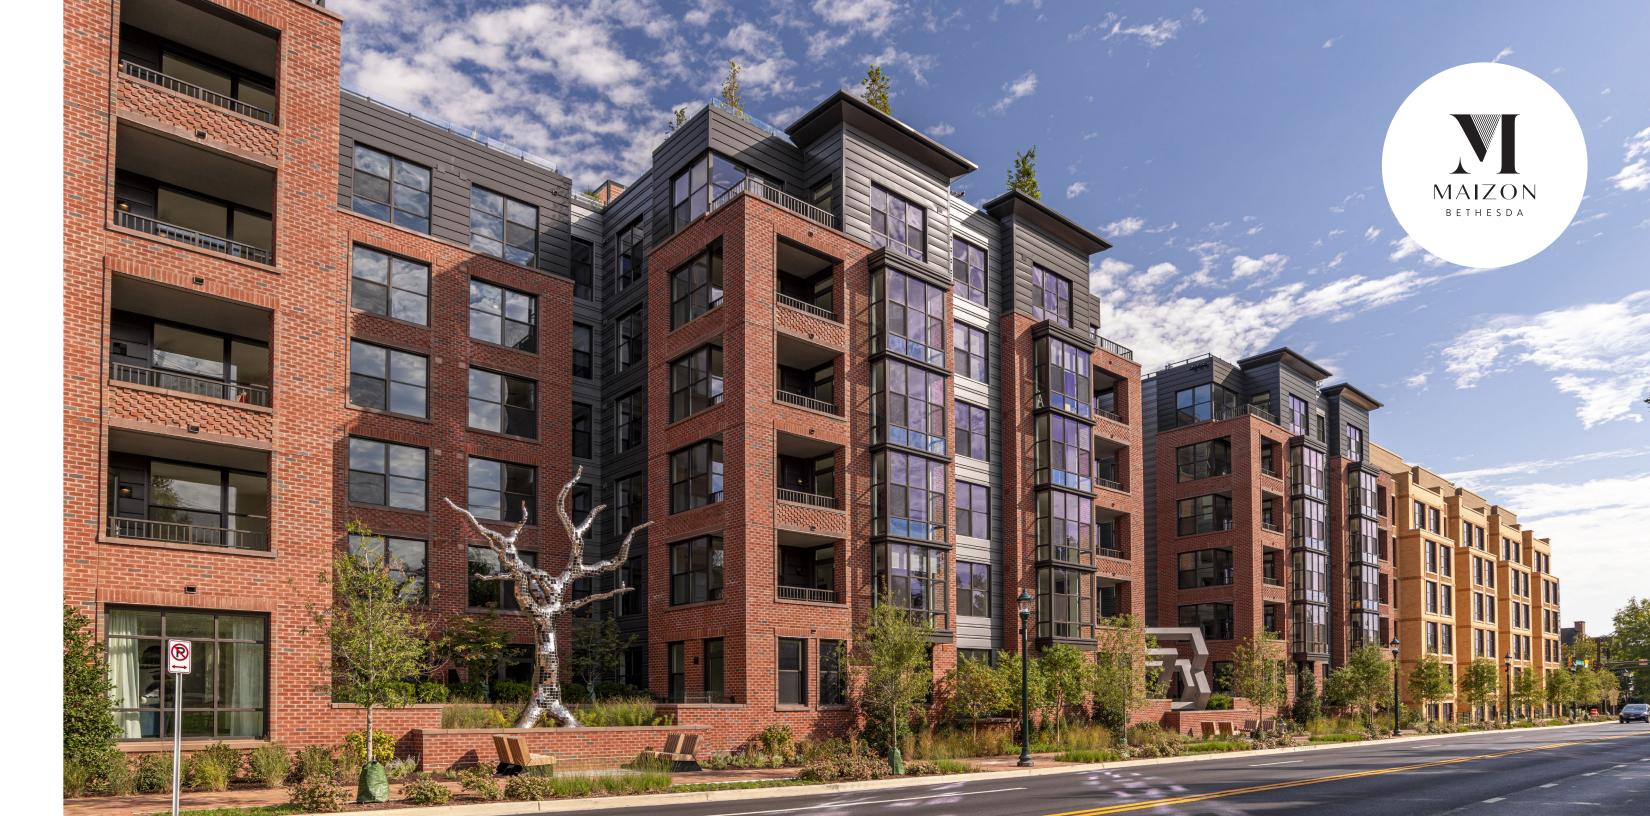

## MAIZON BETHESDA

BETHESDA | MARYLAND

Located in the affluent, amenity-rich community of Bethesda and only two blocks from the Metro Station, Maizon Bethesda is a 229-unit Class A luxury urban midrise apartment community. The site boasts an impressive 99 Walk Score with pedestrian access to a variety of dining, entertainment, and retail venues, as well as 14 million square feet of Class A office space. Maizon Bethesda features a mix of studio; one-, two-, and three-bedroom; and terrace floorplans. Units offer sophisticated chefinspired kitchens featuring movable islands, quartz countertops, Italian-style cabinetry, floor-to ceiling windows with roller shades, wide plank flooring, private balconies or terraces in many units, and a keyless entry system. Community amenities include a rooftop deck, featuring a resort-style infinity pool and grilling stations, co-working space and a membership-grade fitness center.

## DESCRIPTION

UNITS: 229, 7-story mid-rise

AVERAGE UNIT SIZE: 912 sq. ft.

CAPITAL PARTNER: Mitsui Fudosan