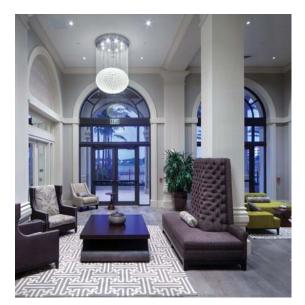

## DORAL | SOUTH FLORIDA

A 249-unit class AA luxury lakefront community adjacent to the prestigious Trump National Golf Resort in Doral Florida. Setting a new standard for luxury apartment living, Bel Air at Doral offers the most expansive and cutting-edge amenity package in the market, delivering design-driven, high-finish living spaces, housed in an iconic eight-story mid-rise building. Designed in an elegant Mediterranean style and character, the project features a variety of spacious floor plans, ranging from 755 to 1,607 square feet. Amenities include a luxurious clubhouse with a resort-style lakefront pool and gazebo, membership-quality fitness center, e-lounge, a pet salon and dog park. Bel Air at Doral also provides expansive views of the White Course and the world-renowned "Blue Monster" Course at Trump National, offering a distinguished, resort-style living experience. Construction began August 2013, first units delivered in April 2015 and the project was completed in July 2015.