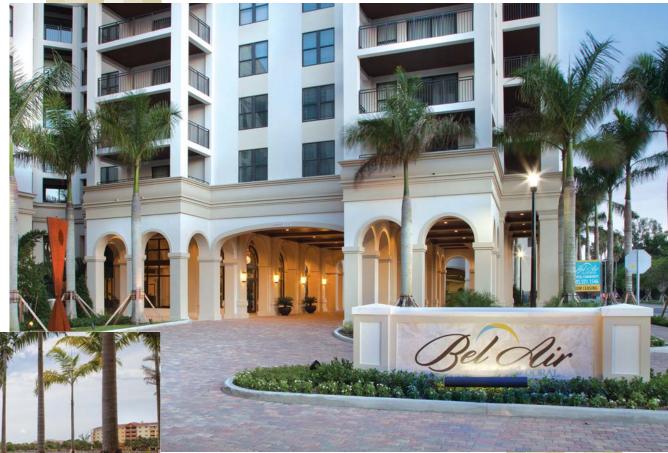

## DORAL | SOUTH FLORIDA

A 249-unit class AA luxury lakefront community adjacent to the prestigious Trump National Golf Resort in Doral Florida. Setting a new standard for luxury apartment living, Bel Air at Doral offers the most expansive and cutting-edge amenity package in the market, delivering design-driven, high-finish living spaces, housed in an iconic eight-story mid-rise building. Designed in an elegant Mediterranean style and character, the project features a variety of spacious floor plans, ranging from 755 to 1,607 square feet. Amenities include a luxurious clubhouse with a resort-style lakefront pool and gazebo, membership-quality fitness center, e-lounge, a pet salon and dog park. Bel Air at Doral also provides expansive views of the White Course and the world-renowned "Blue Monster" Course at Trump National, offering a distinguished, resort-style living experience. Construction began August 2013, first units delivered in April 2015 and the project was completed in July 2015.