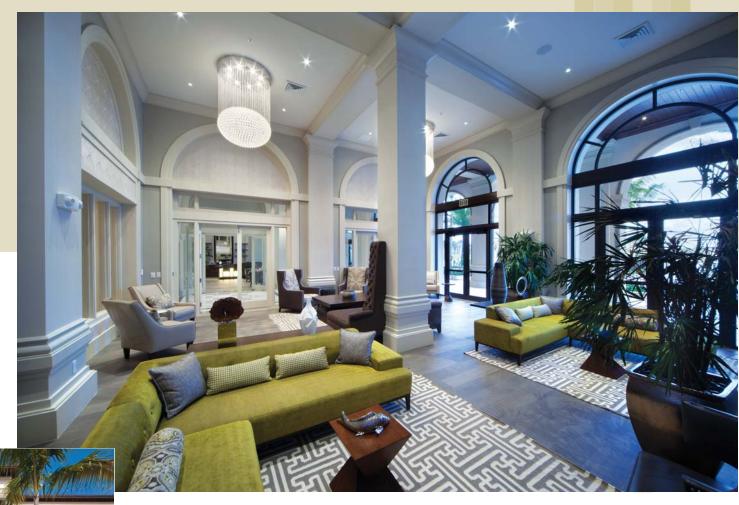

## DORAL | SOUTH FLORIDA

A 249-unit class AA luxury lakefront community adjacent to the prestigious Trump National Golf Resort in Doral Florida. Setting a new standard for luxury apartment living, Bel Air at Doral offers the most expansive and cutting-edge amenity package in the market, delivering design-driven, high-finish living spaces, housed in an iconic eight-story mid-rise building. Designed in an elegant Mediterranean style and character, the project features a variety of spacious floor plans, ranging from 755 to 1,607 square feet. Amenities include a luxurious clubhouse with a resort-style lakefront pool and gazebo, membership-quality fitness center, e-lounge, a pet salon and dog park. Bel Air at Doral also provides expansive views of the White Course and the world-renowned "Blue Monster" Course at Trump National, offering a distinguished, resort-style living experience. Construction began August 2013, first units delivered in April 2015 and the project was completed in July 2015.