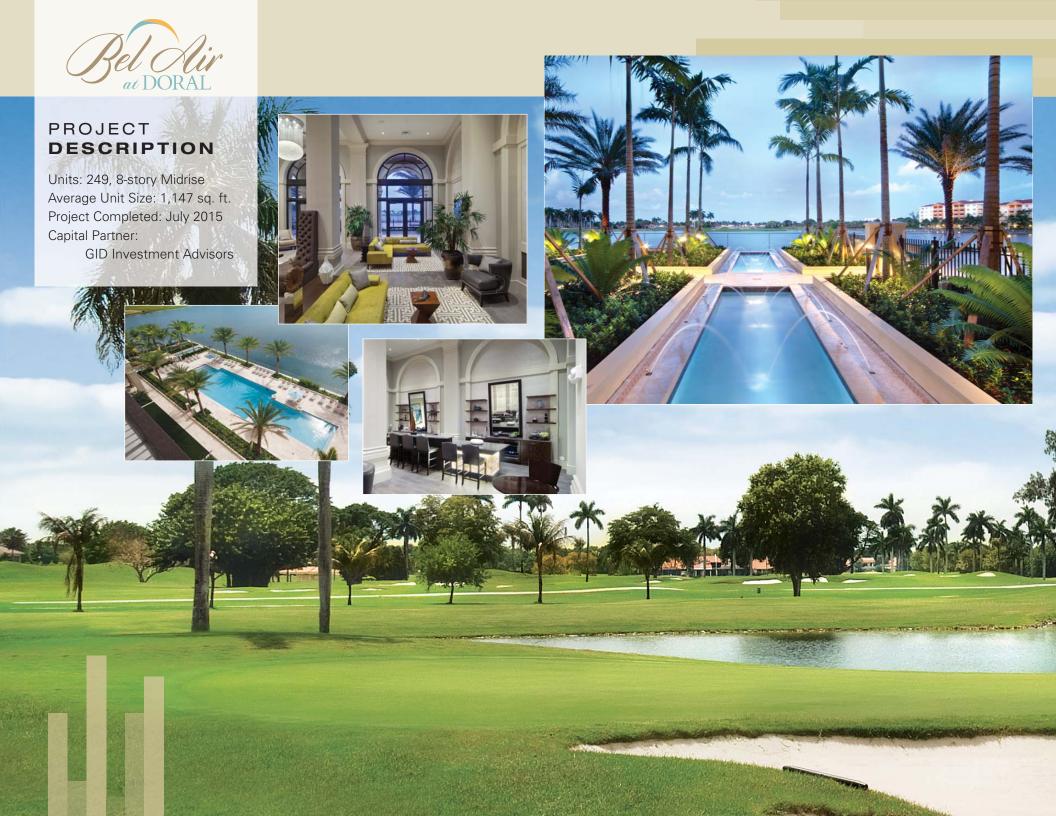

## DORAL | SOUTH FLORIDA

A 249-unit class AA luxury lakefront community adjacent to the prestigious Trump National Golf Resort in Doral Florida. Setting a new standard for luxury apartment living, Bel Air at Doral offers the most expansive and cutting-edge amenity package in the market, delivering design-driven, high-finish living spaces, housed in an iconic eight-story mid-rise building. Designed in an elegant Mediterranean style and character, the project features a variety of spacious floor plans, ranging from 755 to 1,607 square feet. Amenities include a luxurious clubhouse with a resort-style lakefront pool and gazebo, membership-quality fitness center, e-lounge, a pet salon and dog park. Bel Air at Doral also provides expansive views of the White Course and the world-renowned "Blue Monster" Course at Trump National, offering a distinguished, resort-style living experience. Construction began August 2013, first units delivered in April 2015 and the project was completed in July 2015.