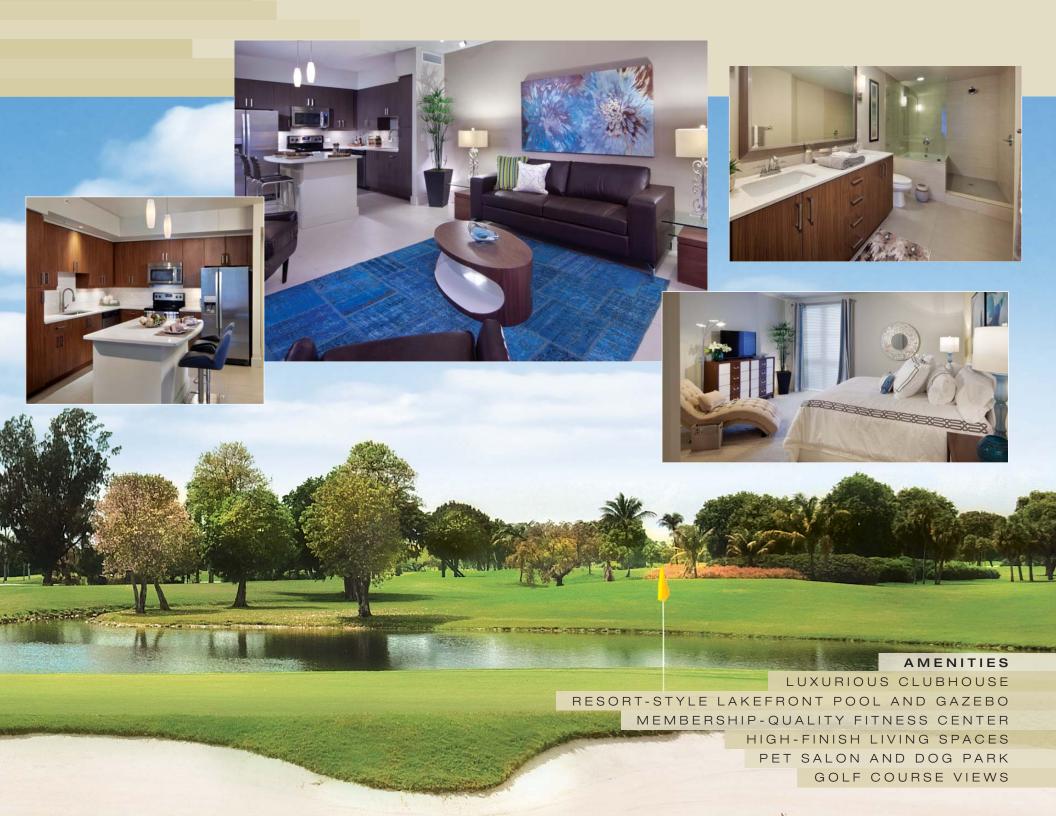

## DORAL | SOUTH FLORIDA

A 249-unit class AA luxury lakefront community adjacent to the prestigious Trump National Golf Resort in Doral Florida. Setting a new standard for luxury apartment living, Bel Air at Doral offers the most expansive and cutting-edge amenity package in the market, delivering design-driven, high-finish living spaces, housed in an iconic eight-story mid-rise building. Designed in an elegant Mediterranean style and character, the project features a variety of spacious floor plans, ranging from 755 to 1,607 square feet. Amenities include a luxurious clubhouse with a resort-style lakefront pool and gazebo, membership-quality fitness center, e-lounge, a pet salon and dog park. Bel Air at Doral also provides expansive views of the White Course and the world-renowned "Blue Monster" Course at Trump National, offering a distinguished, resort-style living experience. Construction began August 2013, first units delivered in April 2015 and the project was completed in July 2015.