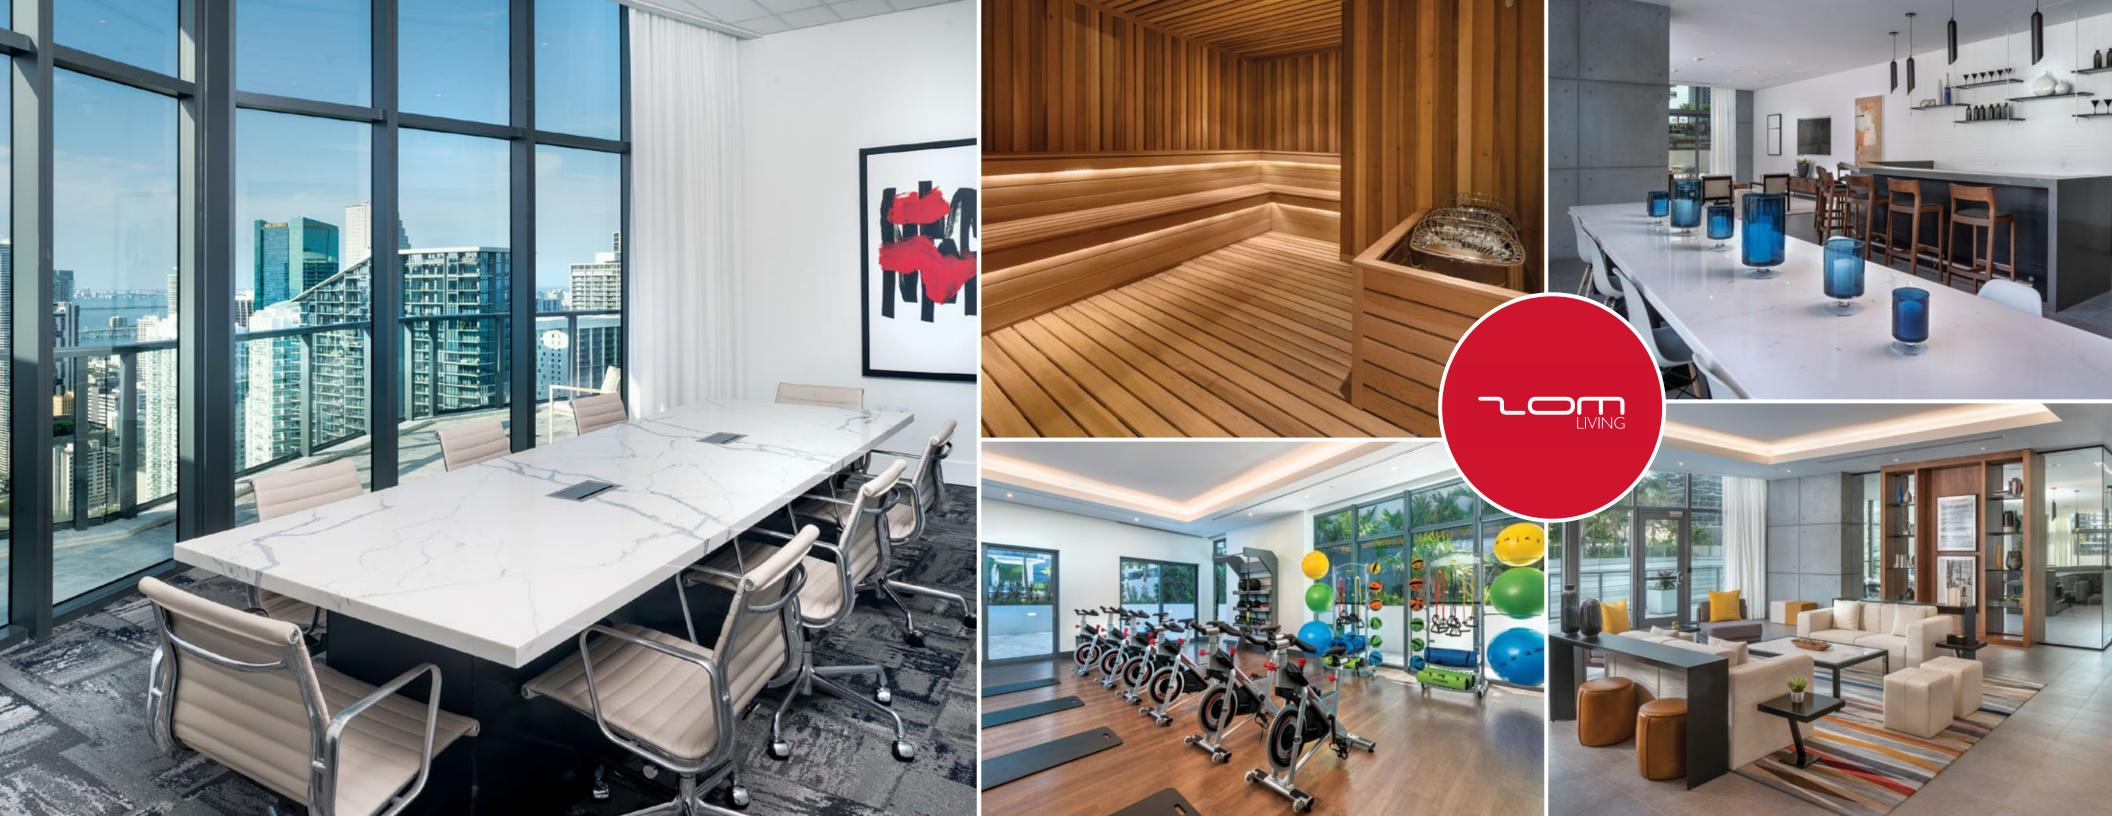

A chic reception lounge, membership grade fitness center and spa are located on the 10th floor, while the 50th floor amenity level houses a resident lounge, café, entertainment kitchen and rooftop pool and garden. In addition to 7,000 square feet of ground floor retail, residents also enjoy sweeping views of the Miami skyline, as well as Biscayne Bay, Miami Beach and beyond.

## AMENITIES

CHIC RECEPTION LOUNGE

MEMBERSHIP GRADE FITNESS CENTER AND SPA

SPACIOUS RESIDENT LOUNGE

ENTERTAINMENT KITCHEN

ROOFTOP POOL AND GARDEN