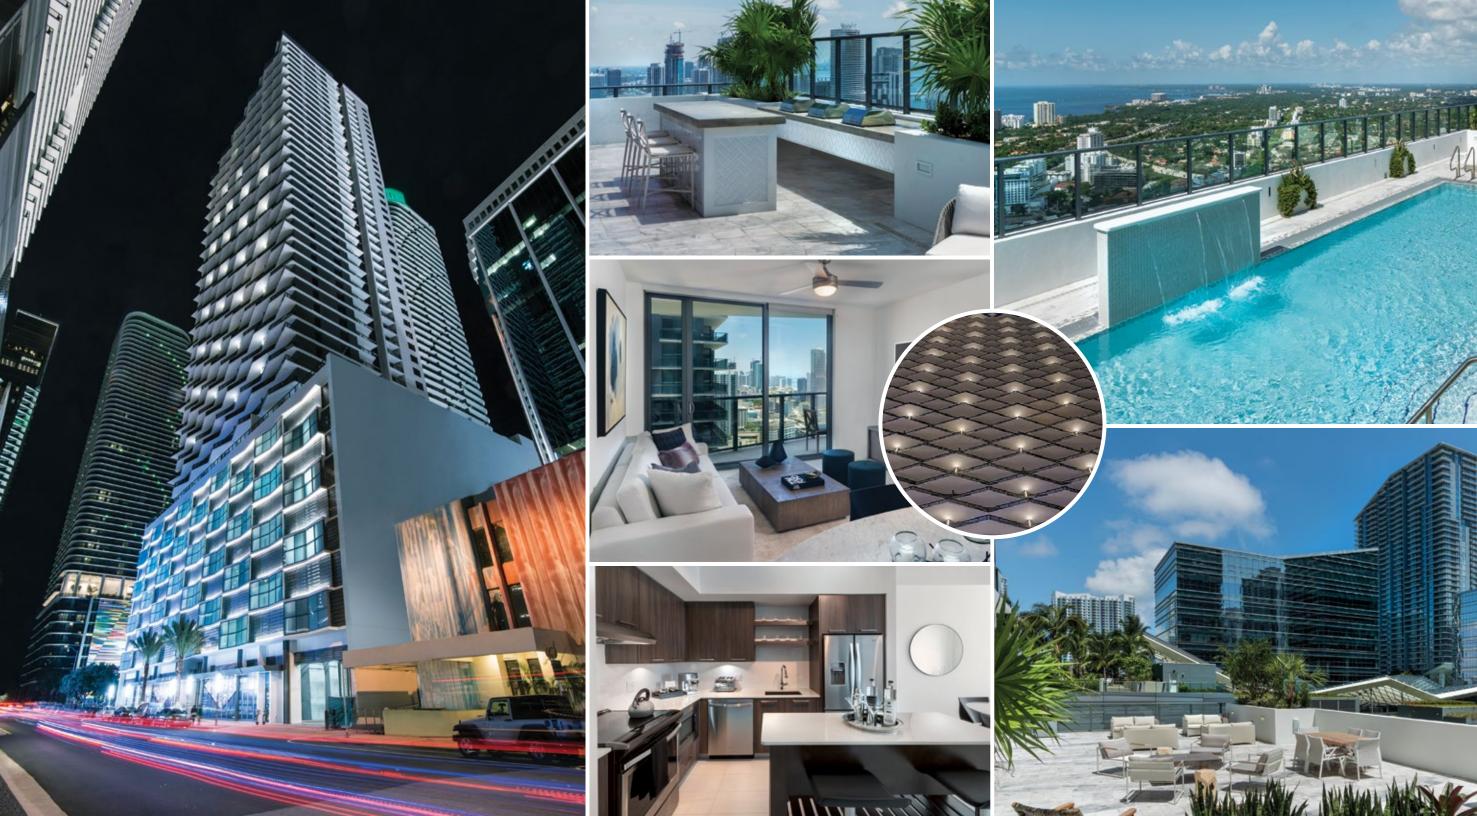

## SOLITAIR BRICKELL

DOWNTOWN MIAMI | FLORIDA

Solitair is located in the heart of the Brickell neighborhood in downtown Miami and conveniently adjacent to Brickell City Centre, a destination venue home to some of the world's top retailers and restaurants. At 50 stories and 438 units, Solitair's unique orientation of balconies and exterior fenestrations dovetail to create a distinctive building profile. The urban oasis surrounding the site offers everything today's discerning and affluent renter desires. Walkable streets lined with shops and restaurants, access to public transit and major roadways, proximity to employment and nightlife all combine to achieve a highly desirable environment. Innovative spaces with an impressive selection of amenities foster interaction between residents.

A chic reception lounge, membership grade fitness center and spa are located on the 10th floor, while the 50th floor amenity level houses a resident lounge, café, entertainment kitchen and rooftop pool and garden. In addition to 7,000 square feet of ground floor retail, residents also enjoy sweeping views of the Miami skyline, as well as Biscayne Bay, Miami Beach and beyond.

## AMENITIES

CHIC RECEPTION LOUNGE

MEMBERSHIP GRADE FITNESS CENTER AND SPA

SPACIOUS RESIDENT LOUNGE

ENTERTAINMENT KITCHEN

ROOFTOP POOL AND GARDEN