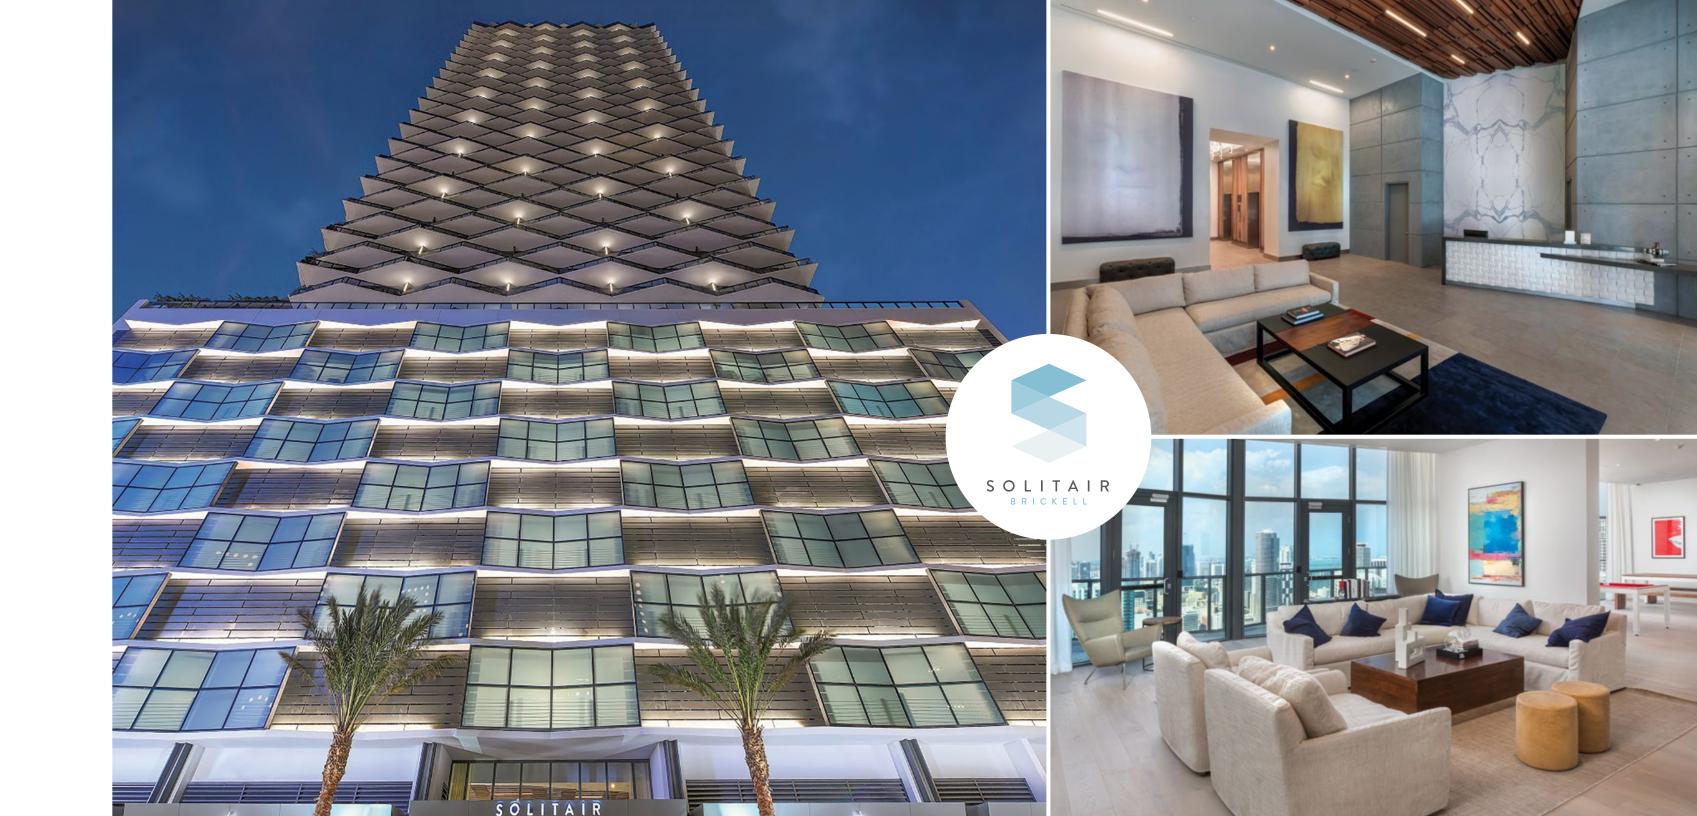

## SOLITAIR BRICKELL

DOWNTOWN MIAMI | FLORIDA

Solitair is located in the heart of the Brickell neighborhood in downtown Miami and conveniently adjacent to Brickell City Centre, a destination venue home to some of the world's top retailers and restaurants. At 50 stories and 438 units, Solitair's unique orientation of balconies and exterior fenestrations dovetail to create a distinctive building profile. The urban oasis surrounding the site offers everything today's discerning and affluent renter desires. Walkable streets lined with shops and restaurants, access to public transit and major roadways, proximity to employment and nightlife all combine to achieve a highly desirable environment. Innovative spaces with an impressive selection of amenities foster interaction between residents.

A chic reception lounge, membership grade fitness center and spa are located on the 10th floor, while the 50th floor amenity level houses a resident lounge, café, entertainment kitchen and rooftop pool and garden. In addition to 7,000 square feet of ground floor retail, residents also enjoy sweeping views of the Miami skyline, as well as Biscayne Bay, Miami Beach and beyond.

## AMENITIES

CHIC RECEPTION LOUNGE

MEMBERSHIP GRADE FITNESS CENTER AND SPA

SPACIOUS RESIDENT LOUNGE

ENTERTAINMENT KITCHEN

ROOFTOP POOL AND GARDEN