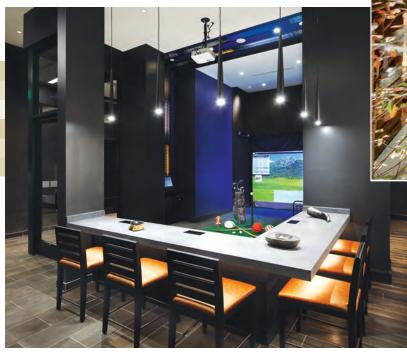

#### INNER HARBOR BALTIMORE | MARYLAND

Banner Hill is a 349-unit, 6-story midrise development in the heart of Baltimore's Inner Harbor and centrally located between Baltimore's energetic Federal Hill neighborhood, and the employment centers of Harbor East and Downtown. Banner Hill has easy access to both I-95 and MARC Rail, providing convenient commuter access to Washington, DC. Amenities include ample below grade parking, a first floor e-lounge with Wi-Fi, computer stations and café seating, fitness-club quality exercise center, sports simulator, a resort-style infinity pool, bocce court and lush landscaped courtyards. Interior features include island kitchens, hard surface countertops in both the kitchen and bathroom, custom stand-up showers, walk-in closets and private balconies. Groundbreaking was August 2015, first units were delivered August 2017 and project completion scheduled for early 2018.