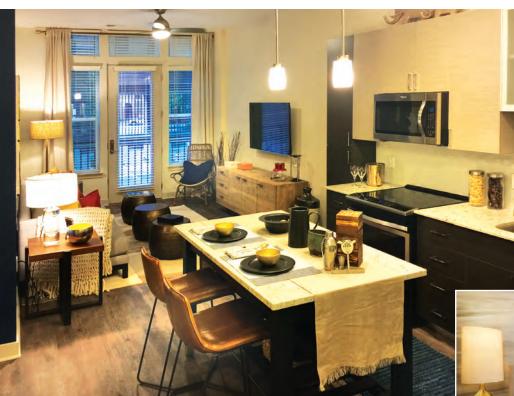

#### INNER HARBOR BALTIMORE | MARYLAND

Banner Hill is a 349-unit, 6-story midrise development in the heart of Baltimore's Inner Harbor and centrally located between Baltimore's energetic Federal Hill neighborhood, and the employment centers of Harbor East and Downtown. Banner Hill has easy access to both I-95 and MARC Rail, providing convenient commuter access to Washington, DC. Amenities include ample below grade parking, a first floor e-lounge with Wi-Fi, computer stations and café seating, fitness-club quality exercise center, sports simulator, a resort-style infinity pool, bocce court and lush landscaped courtyards. Interior features include island kitchens, hard surface countertops in both the kitchen and bathroom, custom stand-up showers, walk-in closets and private balconies. Groundbreaking was August 2015, first units were delivered August 2017 and project completion scheduled for early 2018.