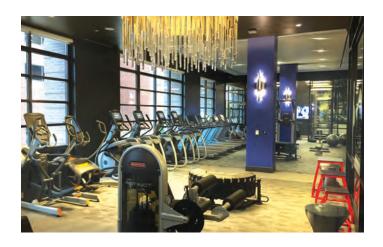

#### INNER HARBOR BALTIMORE | MARYLAND

Banner Hill is a 349-unit, 6-story midrise development in the heart of Baltimore's Inner Harbor and centrally located between Baltimore's energetic Federal Hill neighborhood, and the employment centers of Harbor East and Downtown. Banner Hill has easy access to both I-95 and MARC Rail, providing convenient commuter access to Washington, DC. Amenities include ample below grade parking, a first floor e-lounge with Wi-Fi, computer stations and café seating, fitness-club quality exercise center, sports simulator, a resort-style infinity pool, bocce court and lush landscaped courtyards. Interior features include island kitchens, hard surface countertops in both the kitchen and bathroom, custom stand-up showers, walk-in closets and private balconies. Groundbreaking was August 2015, first units were delivered August 2017 and project completion scheduled for early 2018.