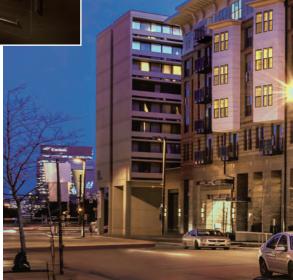

#### INNER HARBOR BALTIMORE | MARYLAND

Banner Hill is a 349-unit, 6-story midrise development in the heart of Baltimore's Inner Harbor and centrally located between Baltimore's energetic Federal Hill neighborhood, and the employment centers of Harbor East and Downtown. Banner Hill has easy access to both I-95 and MARC Rail, providing convenient commuter access to Washington, DC. Amenities include ample below grade parking, a first floor e-lounge with Wi-Fi, computer stations and café seating, fitness-club quality exercise center, sports simulator, a resort-style infinity pool, bocce court and lush landscaped courtyards. Interior features include island kitchens, hard surface countertops in both the kitchen and bathroom, custom stand-up showers, walk-in closets and private balconies. Groundbreaking was August 2015, first units were delivered August 2017 and project completion scheduled for early 2018.