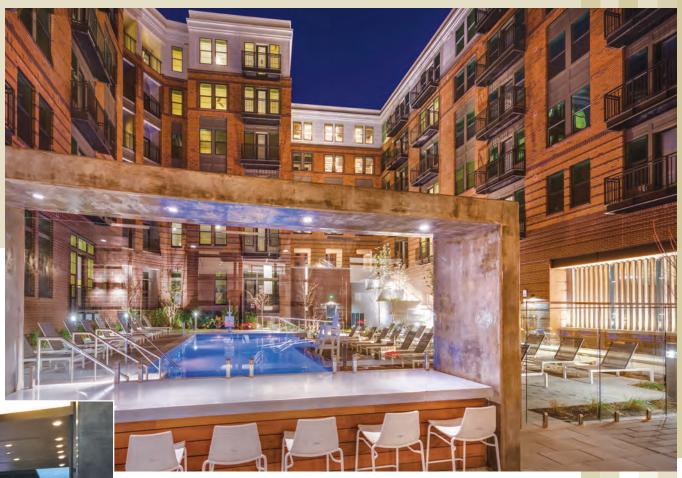

#### INNER HARBOR BALTIMORE | MARYLAND

Banner Hill is a 349-unit, 6-story midrise development in the heart of Baltimore's Inner Harbor and centrally located between Baltimore's energetic Federal Hill neighborhood, and the employment centers of Harbor East and Downtown. Banner Hill has easy access to both I-95 and MARC Rail, providing convenient commuter access to Washington, DC. Amenities include ample below grade parking, a first floor e-lounge with Wi-Fi, computer stations and café seating, fitness-club quality exercise center, sports simulator, a resort-style infinity pool, bocce court and lush landscaped courtyards. Interior features include island kitchens, hard surface countertops in both the kitchen and bathroom, custom stand-up showers, walk-in closets and private balconies. Groundbreaking was August 2015, first units were delivered August 2017 and project completion scheduled for early 2018.