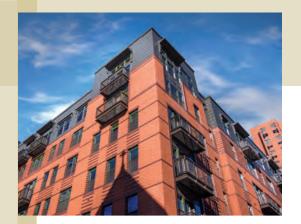

#### INNER HARBOR BALTIMORE | MARYLAND

Banner Hill is a 349-unit, 6-story midrise development in the heart of Baltimore's Inner Harbor and centrally located between Baltimore's energetic Federal Hill neighborhood, and the employment centers of Harbor East and Downtown. Banner Hill has easy access to both I-95 and MARC Rail, providing convenient commuter access to Washington, DC. Amenities include ample below grade parking, a first floor e-lounge with Wi-Fi, computer stations and café seating, fitness-club quality exercise center, sports simulator, a resort-style infinity pool, bocce court and lush landscaped courtyards. Interior features include island kitchens, hard surface countertops in both the kitchen and bathroom, custom stand-up showers, walk-in closets and private balconies. Groundbreaking was August 2015, first units were delivered August 2017 and project completion scheduled for early 2018.