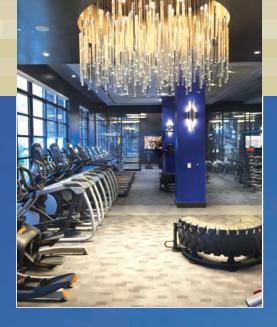

#### INNER HARBOR BALTIMORE | MARYLAND

Banner Hill is a 349-unit, 6-story midrise development in the heart of Baltimore's Inner Harbor and centrally located between Baltimore's energetic Federal Hill neighborhood, and the employment centers of Harbor East and Downtown. Banner Hill has easy access to both I-95 and MARC Rail, providing convenient commuter access to Washington, DC. Amenities include ample below grade parking, a first floor e-lounge with Wi-Fi, computer stations and café seating, fitness-club quality exercise center, sports simulator, a resort-style infinity pool, bocce court and lush landscaped courtyards. Interior features include island kitchens, hard surface countertops in both the kitchen and bathroom, custom stand-up showers, walk-in closets and private balconies. Groundbreaking was August 2015, first units were delivered August 2017 and project completion scheduled for early 2018.