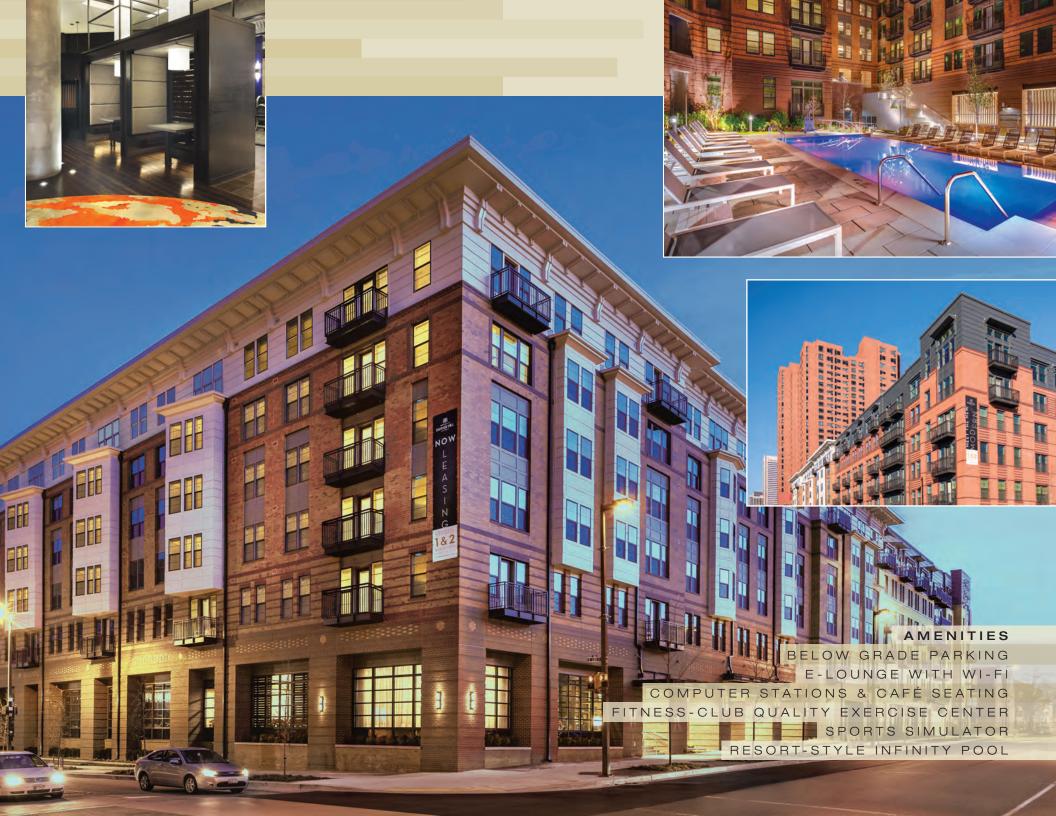

#### INNER HARBOR BALTIMORE | MARYLAND

Banner Hill is a 349-unit, 6-story midrise development in the heart of Baltimore's Inner Harbor and centrally located between Baltimore's energetic Federal Hill neighborhood, and the employment centers of Harbor East and Downtown. Banner Hill has easy access to both I-95 and MARC Rail, providing convenient commuter access to Washington, DC. Amenities include ample below grade parking, a first floor e-lounge with Wi-Fi, computer stations and café seating, fitness-club quality exercise center, sports simulator, a resort-style infinity pool, bocce court and lush landscaped courtyards. Interior features include island kitchens, hard surface countertops in both the kitchen and bathroom, custom stand-up showers, walk-in closets and private balconies. Groundbreaking was August 2015, first units were delivered August 2017 and project completion scheduled for early 2018.