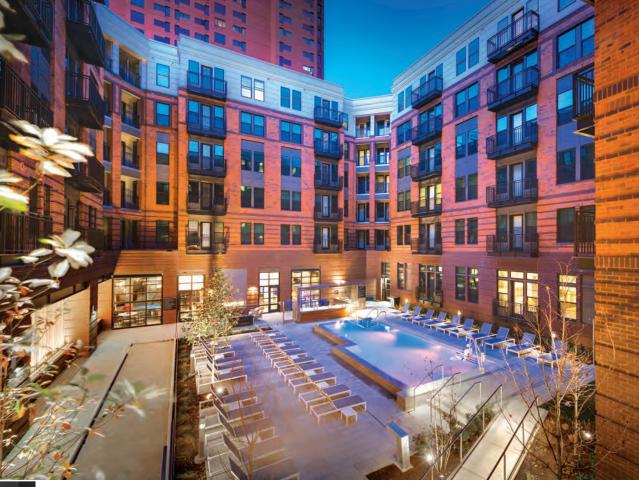

#### INNER HARBOR BALTIMORE | MARYLAND

Banner Hill is a 349-unit, 6-story midrise development in the heart of Baltimore's Inner Harbor and centrally located between Baltimore's energetic Federal Hill neighborhood, and the employment centers of Harbor East and Downtown. Banner Hill has easy access to both I-95 and MARC Rail, providing convenient commuter access to Washington, DC. Amenities include ample below grade parking, a first floor e-lounge with Wi-Fi, computer stations and café seating, fitness-club quality exercise center, sports simulator, a resort-style infinity pool, bocce court and lush landscaped courtyards. Interior features include island kitchens, hard surface countertops in both the kitchen and bathroom, custom stand-up showers, walk-in closets and private balconies. Groundbreaking was August 2015, first units were delivered August 2017 and project completion scheduled for early 2018.