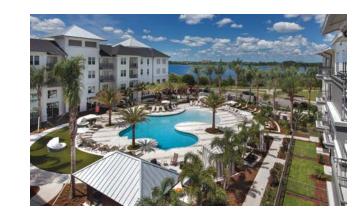

# BALDWIN PARK | ORLANDO

Baldwin Harbor is a 483-unit luxury apartment project located in the heart of Orlando. These 4-story buildings include well-appointed lobby and common areas, luxurious grand clubhouse with e-lounge and community room, resort-style pools with cabanas and summer kitchens, virtual sports lounge, billiards room, yoga lawn, two membership-quality fitness facilities with a multipurpose classroom, secure structured parking, and adjacent to everyday retail: Publix, CVS, SunTrust Bank, local and regional retailers, and dining venues. Spacious and functional residences offered in a variety of one-, two- and three bedroom floor plans, stylish and contemporary quartz countertops and island kitchens appointed with stainless steel appliances and 42 inch upper cabinets with integrated lighting, hardwood styled flooring in living areas, tile flooring and framed mirror vanities in bathrooms, with separate tub/shower, walk-in closets in bedrooms, electronic unit entries, USB port compatible outlets, and Nest thermostats.

# PROJECT **DESCRIPTION**

Units: 483, 4-story apartments Average Unit Size: 924 sq. ft. Project Completed: February 2017 Capital Partner: AIG Global Real Estate

AMENITIES RESORT-STYLE POOLS CABANAS & SUMMER-KITCHENS VIRTUAL SPORTS LOUNGE LUXURY CLUBHOUSE E-LOUNGE FITNESS FACILITIES & YOGA LAWN

# LUXURY WATERFRONT LIVING