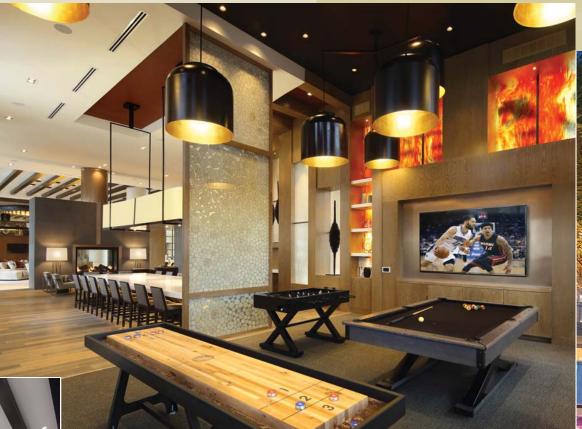

# BALDWIN PARK | ORLANDO

Baldwin Harbor is a 483-unit luxury apartment project located in the heart of Orlando. These 4-story buildings include well-appointed lobby and common areas, luxurious grand clubhouse with e-lounge and community room, resort-style pools with cabanas and summer kitchens, virtual sports lounge, billiards room, yoga lawn, two membership-quality fitness facilities with a multipurpose classroom, secure structured parking, and adjacent to everyday retail: Publix, CVS, SunTrust Bank, local and regional retailers, and dining venues. Spacious and functional residences offered in a variety of one-, two- and three bedroom floor plans, stylish and contemporary quartz countertops and island kitchens appointed with stainless steel appliances and 42 inch upper cabinets with integrated lighting, hardwood styled flooring in living areas, tile flooring and framed mirror vanities in bathrooms, with separate tub/shower, walk-in closets in bedrooms, electronic unit entries, USB port compatible outlets, and Nest thermostats.

# PROJECT **DESCRIPTION**

Units: 483, 4-story apartments Average Unit Size: 924 sq. ft. Project Completed: February 2017 Capital Partner: AIG Global Real Estate

AMENITIES RESORT-STYLE POOLS CABANAS & SUMMER-KITCHENS VIRTUAL SPORTS LOUNGE LUXURY CLUBHOUSE E-LOUNGE FITNESS FACILITIES & YOGA LAWN