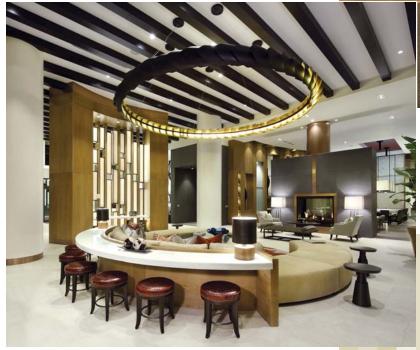

# BALDWIN PARK | ORLANDO

Baldwin Harbor is a 483-unit luxury apartment project located in the heart of Orlando. These 4-story buildings include well-appointed lobby and common areas, luxurious grand clubhouse with e-lounge and community room, resort-style pools with cabanas and summer kitchens, virtual sports lounge, billiards room, yoga lawn, two membership-quality fitness facilities with a multipurpose classroom, secure structured parking, and adjacent to everyday retail: Publix, CVS, SunTrust Bank, local and regional retailers, and dining venues. Spacious and functional residences offered in a variety of one-, two- and three bedroom floor plans, stylish and contemporary quartz countertops and island kitchens appointed with stainless steel appliances and 42 inch upper cabinets with integrated lighting, hardwood styled flooring in living areas, tile flooring and framed mirror vanities in bathrooms, with separate tub/shower, walk-in closets in bedrooms, electronic unit entries, USB port compatible outlets, and Nest thermostats.

# PROJECT **DESCRIPTION**

Units: 483, 4-story apartments Average Unit Size: 924 sq. ft. Project Completed: February 2017 Capital Partner: AIG Global Real Estate

AMENITIES RESORT-STYLE POOLS CABANAS & SUMMER-KITCHENS VIRTUAL SPORTS LOUNGE LUXURY CLUBHOUSE E-LOUNGE FITNESS FACILITIES & YOGA LAWN