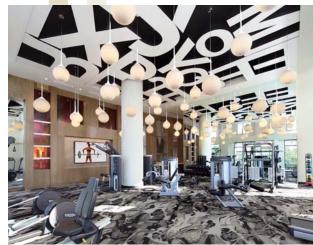

# BALDWIN PARK | ORLANDO

Baldwin Harbor is a 483-unit luxury apartment project located in the heart of Orlando. These 4-story buildings include well-appointed lobby and common areas, luxurious grand clubhouse with e-lounge and community room, resort-style pools with cabanas and summer kitchens, virtual sports lounge, billiards room, yoga lawn, two membership-quality fitness facilities with a multipurpose classroom, secure structured parking, and adjacent to everyday retail: Publix, CVS, SunTrust Bank, local and regional retailers, and dining venues. Spacious and functional residences offered in a variety of one-, two- and three bedroom floor plans, stylish and contemporary quartz countertops and island kitchens appointed with stainless steel appliances and 42 inch upper cabinets with integrated lighting, hardwood styled flooring in living areas, tile flooring and framed mirror vanities in bathrooms, with separate tub/shower, walk-in closets in bedrooms, electronic unit entries, USB port compatible outlets, and Nest thermostats.

# PROJECT **DESCRIPTION**

Units: 483, 4-story apartments Average Unit Size: 924 sq. ft. Project Completed: February 2017 Capital Partner: AIG Global Real Estate

AMENITIES RESORT-STYLE POOLS CABANAS & SUMMER-KITCHENS VIRTUAL SPORTS LOUNGE LUXURY CLUBHOUSE E-LOUNGE FITNESS FACILITIES & YOGA LAWN