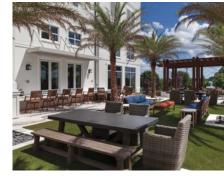

# BALDWIN PARK | ORLANDO

Baldwin Harbor is a 483-unit luxury apartment project located in the heart of Orlando. These 4-story buildings include well-appointed lobby and common areas, luxurious grand clubhouse with e-lounge and community room, resort-style pools with cabanas and summer kitchens, virtual sports lounge, billiards room, yoga lawn, two membership-quality fitness facilities with a multipurpose classroom, secure structured parking, and adjacent to everyday retail: Publix, CVS, SunTrust Bank, local and regional retailers, and dining venues. Spacious and functional residences offered in a variety of one-, two- and three bedroom floor plans, stylish and contemporary quartz countertops and island kitchens appointed with stainless steel appliances and 42 inch upper cabinets with integrated lighting, hardwood styled flooring in living areas, tile flooring and framed mirror vanities in bathrooms, with separate tub/shower, walk-in closets in bedrooms, electronic unit entries, USB port compatible outlets, and Nest thermostats.

# PROJECT **DESCRIPTION**

Units: 483, 4-story apartments Average Unit Size: 924 sq. ft. Project Completed: February 2017 Capital Partner: AIG Global Real Estate

AMENITIES RESORT-STYLE POOLS CABANAS & SUMMER-KITCHENS VIRTUAL SPORTS LOUNGE LUXURY CLUBHOUSE E-LOUNGE FITNESS FACILITIES & YOGA LAWN