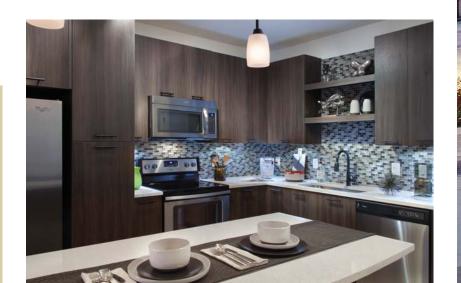

# BALDWIN PARK | ORLANDO

Baldwin Harbor is a 483-unit luxury apartment project located in the heart of Orlando. These 4-story buildings include well-appointed lobby and common areas, luxurious grand clubhouse with e-lounge and community room, resort-style pools with cabanas and summer kitchens, virtual sports lounge, billiards room, yoga lawn, two membership-quality fitness facilities with a multipurpose classroom, secure structured parking, and adjacent to everyday retail: Publix, CVS, SunTrust Bank, local and regional retailers, and dining venues. Spacious and functional residences offered in a variety of one-, two- and three bedroom floor plans, stylish and contemporary quartz countertops and island kitchens appointed with stainless steel appliances and 42 inch upper cabinets with integrated lighting, hardwood styled flooring in living areas, tile flooring and framed mirror vanities in bathrooms, with separate tub/shower, walk-in closets in bedrooms, electronic unit entries, USB port compatible outlets, and Nest thermostats.

# PROJECT **DESCRIPTION**

Units: 483, 4-story apartments Average Unit Size: 924 sq. ft. Project Completed: February 2017 Capital Partner: AIG Global Real Estate

AMENITIES RESORT-STYLE POOLS CABANAS & SUMMER-KITCHENS VIRTUAL SPORTS LOUNGE LUXURY CLUBHOUSE E-LOUNGE FITNESS FACILITIES & YOGA LAWN