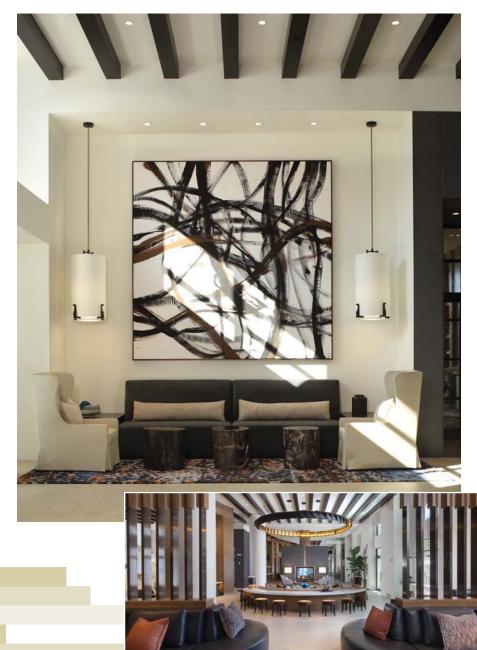

# BALDWIN PARK | ORLANDO

Baldwin Harbor is a 483-unit luxury apartment project located in the heart of Orlando. These 4-story buildings include well-appointed lobby and common areas, luxurious grand clubhouse with e-lounge and community room, resort-style pools with cabanas and summer kitchens, virtual sports lounge, billiards room, yoga lawn, two membership-quality fitness facilities with a multipurpose classroom, secure structured parking, and adjacent to everyday retail: Publix, CVS, SunTrust Bank, local and regional retailers, and dining venues. Spacious and functional residences offered in a variety of one-, two- and three bedroom floor plans, stylish and contemporary quartz countertops and island kitchens appointed with stainless steel appliances and 42 inch upper cabinets with integrated lighting, hardwood styled flooring in living areas, tile flooring and framed mirror vanities in bathrooms, with separate tub/shower, walk-in closets in bedrooms, electronic unit entries, USB port compatible outlets, and Nest thermostats.

# PROJECT **DESCRIPTION**

Units: 483, 4-story apartments Average Unit Size: 924 sq. ft. Project Completed: February 2017 Capital Partner: AIG Global Real Estate

AMENITIES RESORT-STYLE POOLS CABANAS & SUMMER-KITCHENS VIRTUAL SPORTS LOUNGE LUXURY CLUBHOUSE E-LOUNGE FITNESS FACILITIES & YOGA LAWN