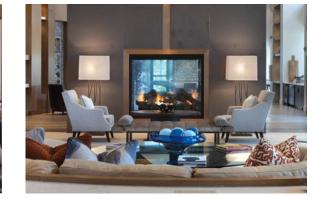

# BALDWIN PARK | ORLANDO

Baldwin Harbor is a 483-unit luxury apartment project located in the heart of Orlando. These 4-story buildings include well-appointed lobby and common areas, luxurious grand clubhouse with e-lounge and community room, resort-style pools with cabanas and summer kitchens, virtual sports lounge, billiards room, yoga lawn, two membership-quality fitness facilities with a multipurpose classroom, secure structured parking, and adjacent to everyday retail: Publix, CVS, SunTrust Bank, local and regional retailers, and dining venues. Spacious and functional residences offered in a variety of one-, two- and three bedroom floor plans, stylish and contemporary quartz countertops and island kitchens appointed with stainless steel appliances and 42 inch upper cabinets with integrated lighting, hardwood styled flooring in living areas, tile flooring and framed mirror vanities in bathrooms, with separate tub/shower, walk-in closets in bedrooms, electronic unit entries, USB port compatible outlets, and Nest thermostats.

# PROJECT **DESCRIPTION**

Units: 483, 4-story apartments Average Unit Size: 924 sq. ft. Project Completed: February 2017 Capital Partner: AIG Global Real Estate

AMENITIES RESORT-STYLE POOLS CABANAS & SUMMER-KITCHENS VIRTUAL SPORTS LOUNGE LUXURY CLUBHOUSE E-LOUNGE FITNESS FACILITIES & YOGA LAWN