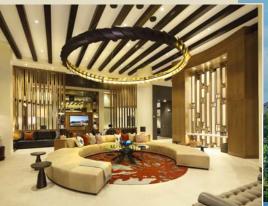

# BALDWIN PARK | ORLANDO

Baldwin Harbor is a 483-unit luxury apartment project located in the heart of Orlando. These 4-story buildings include well-appointed lobby and common areas, luxurious grand clubhouse with e-lounge and community room, resort-style pools with cabanas and summer kitchens, virtual sports lounge, billiards room, yoga lawn, two membership-quality fitness facilities with a multipurpose classroom, secure structured parking, and adjacent to everyday retail: Publix, CVS, SunTrust Bank, local and regional retailers, and dining venues. Spacious and functional residences offered in a variety of one-, two- and three bedroom floor plans, stylish and contemporary quartz countertops and island kitchens appointed with stainless steel appliances and 42 inch upper cabinets with integrated lighting, hardwood styled flooring in living areas, tile flooring and framed mirror vanities in bathrooms, with separate tub/shower, walk-in closets in bedrooms, electronic unit entries, USB port compatible outlets, and Nest thermostats.

# PROJECT **DESCRIPTION**

Units: 483, 4-story apartments Average Unit Size: 924 sq. ft. Project Completed: February 2017 Capital Partner: AIG Global Real Estate

AMENITIES RESORT-STYLE POOLS CABANAS & SUMMER-KITCHENS VIRTUAL SPORTS LOUNGE LUXURY CLUBHOUSE E-LOUNGE FITNESS FACILITIES & YOGA LAWN