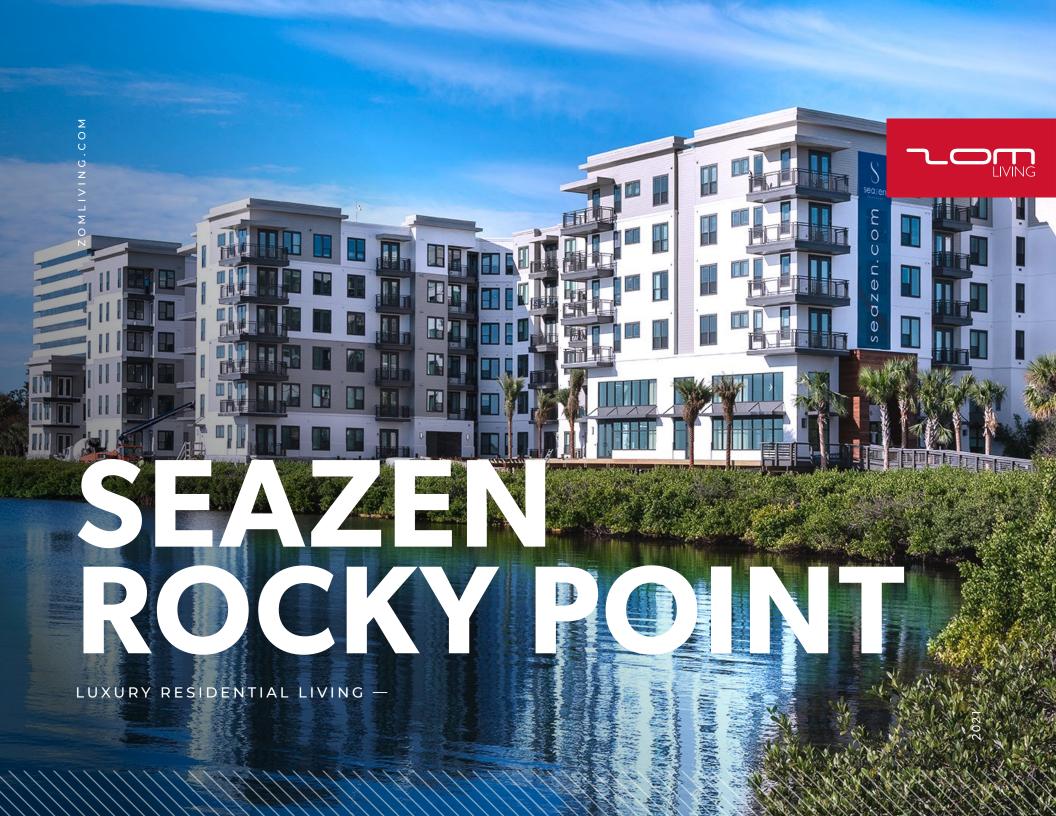

## **SEAZEN**

TAMPA | FLORIDA

Seazen is a 323-unit, Class A luxury waterfront apartment community in Tampa, Florida. Located on the island community of Rocky Point, just off the coast of mainland Tampa, Seazen enjoys excellent linkages to a vast array of shopping, dining, cultural and entertainment venues, as well as excellent connectivity to major transportation networks and employment hubs.

The 4.7-acre site boasts over 750 linear feet of direct waterfront on the pristine Tampa Bay. Seazen's spacious floor plans are thoughtfully configured in a three- and six-story building, maximizing the breathtaking views of the water.