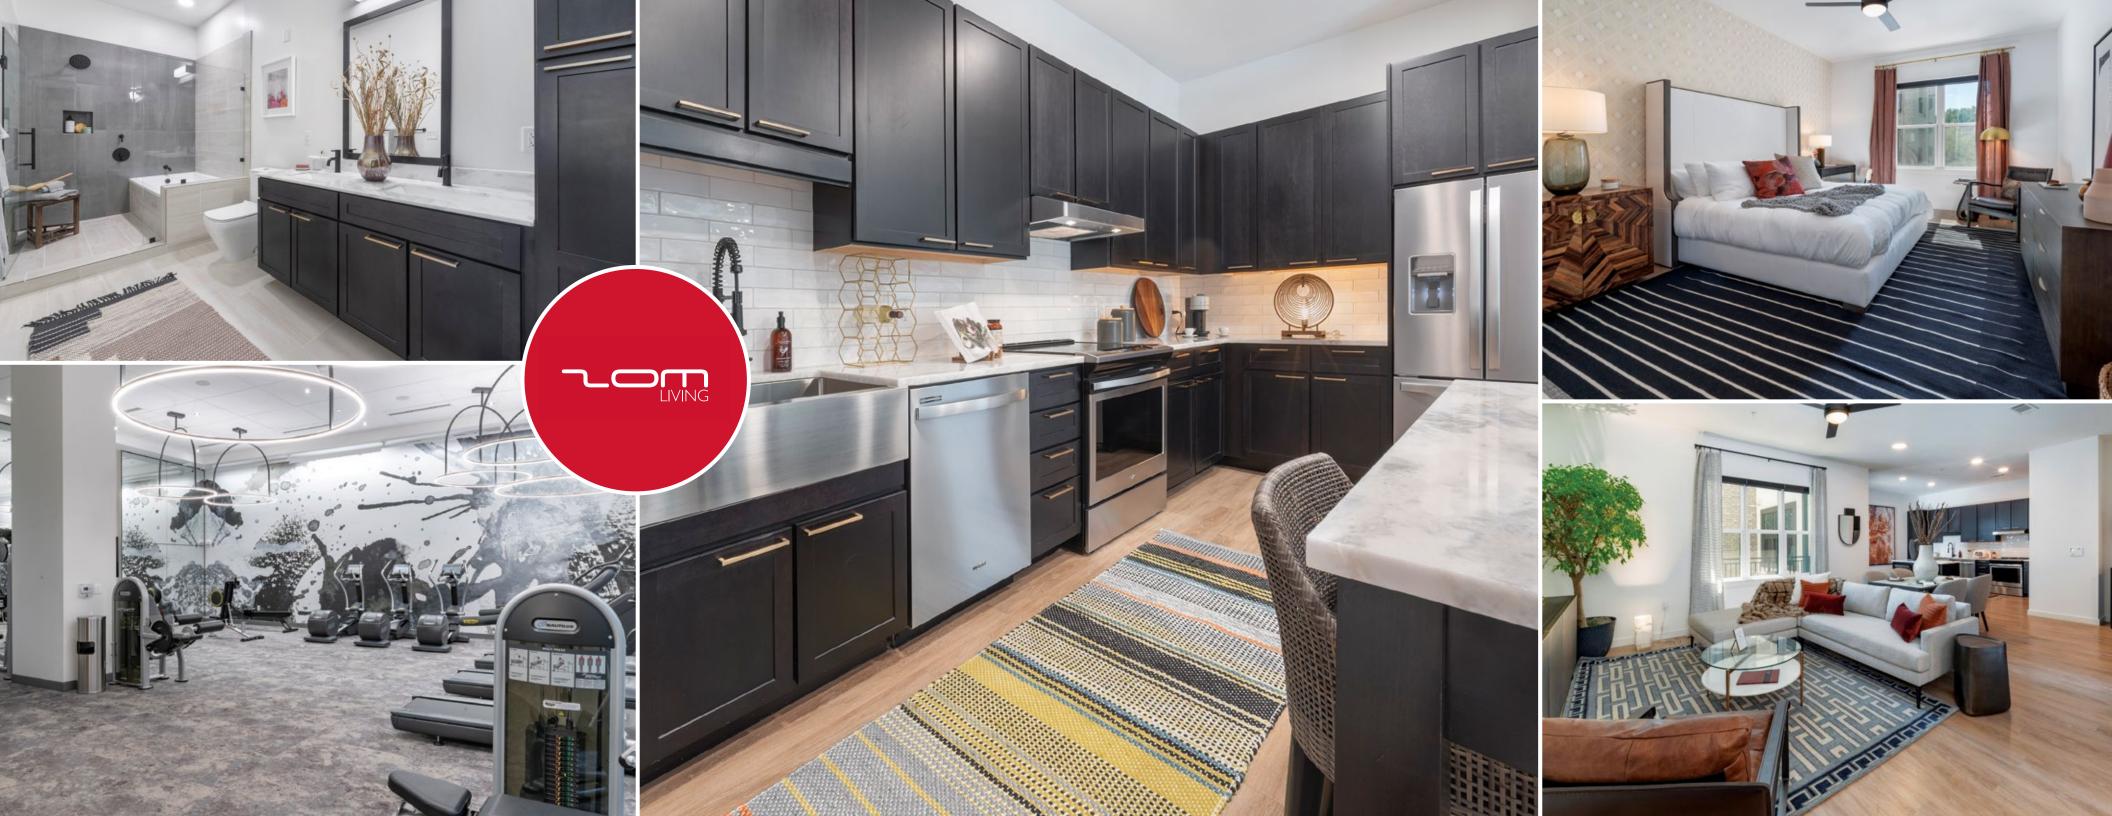

In addition to market leading in-unit finishes, Hazel SouthPark offers a wide array of community amenities, including a land-scaped resort-style pool deck with cabanas, a membership-quality fitness center, an entertainment kitchen, and a full service concierge. The ground floor also features 13,000 square feet of retail space, serving as an additional amenity to residents.

## **AMENITIES**

LUXURIOUS ROOFTOP POOL DECK WITH CABANAS

ONSITE MASSAGE ROOM WITH STRETCH THERAPY LAB

ENTERTAINMENT KITCHEN WITH INDOOR AND OUTDOOR DINING

FULL SERVICE CONCIERGE

MEMBERSHIP-GRADE FITNESS CENTER WITH YOGA
AND SPIN STUDIO