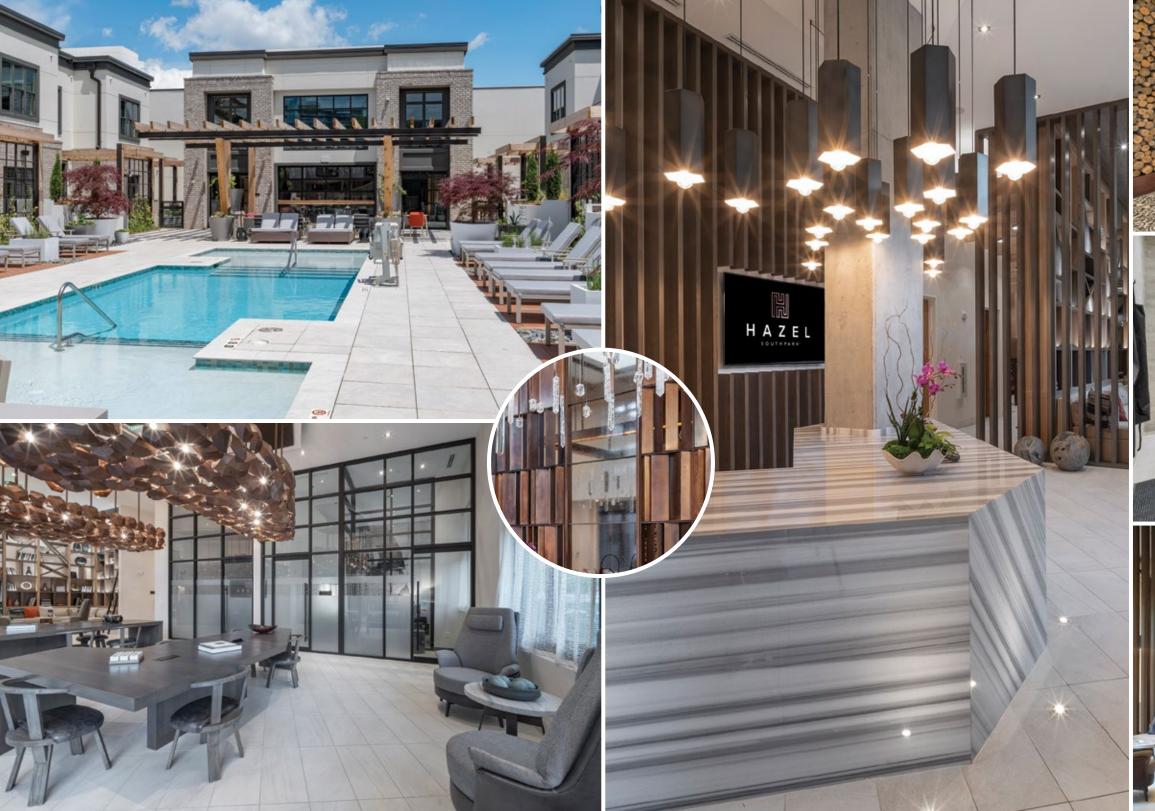

In addition to market leading in-unit finishes, Hazel SouthPark offers a wide array of community amenities, including a land-scaped resort-style pool deck with cabanas, a membership-quality fitness center, an entertainment kitchen, and a full service concierge. The ground floor also features 13,000 square feet of retail space, serving as an additional amenity to residents.

## **AMENITIES**

LUXURIOUS ROOFTOP POOL DECK WITH CABANAS

ONSITE MASSAGE ROOM WITH STRETCH THERAPY LAB

ENTERTAINMENT KITCHEN WITH INDOOR AND OUTDOOR DINING

FULL SERVICE CONCIERGE

MEMBERSHIP-GRADE FITNESS CENTER WITH YOGA
AND SPIN STUDIO