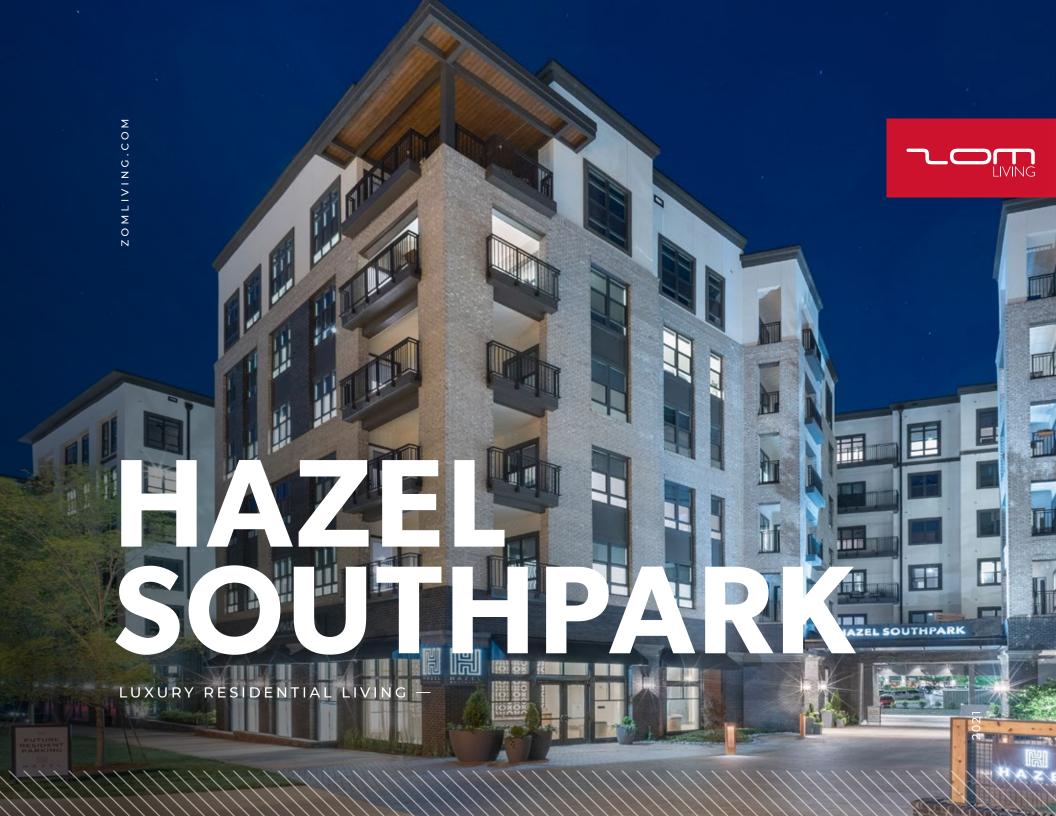

## HAZEL SOUTH PARK

CHARLOTTE | NORTH CAROLINA

Hazel South Parkis a 203-unit, 6-story mid-rise project in the highly sought after South Park neighborhood of Charlotte, North Carolina. The community offers residents premier accessibility to a wide assortment of dining, shopping, and office space as well as the world class South Park Mall. Additionally, this site is adjacent to Symphony Park, where cultural events and festivals are held throughout the year.

In addition to market leading in-unit finishes, Hazel SouthPark offers a wide array of community amenities, including a land-scaped resort-style pool deck with cabanas, a membership-quality fitness center, an entertainment kitchen, and a full service concierge. The ground floor also features 13,000 square feet of retail space, serving as an additional amenity to residents.